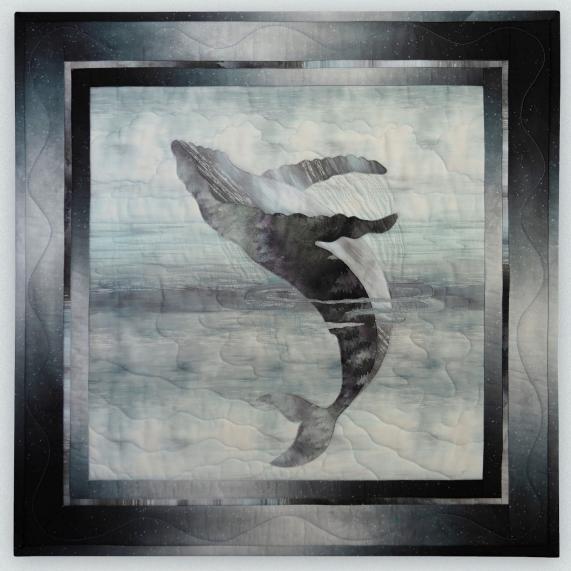

 $21^{1/2}$ " x  $21^{1/2}$ "

| Breach for the Stars       |                        |                                        |                                |
|----------------------------|------------------------|----------------------------------------|--------------------------------|
| Fabric                     | SKU                    | Placement                              | Single Kit                     |
|                            | MRD5-521<br>Mist       | Background;<br>Water Rings 4 through 7 | ½ yard or<br>18" x 21" piece   |
|                            | MRD2-537<br>Blacklight | Whale 1, 2 and 3                       | ½ yard or<br>15" x 21" piece   |
| Borders, Binding & Backing |                        |                                        |                                |
|                            | MRD6-55<br>Charcoal    | Inner Border; Outer Border; Binding    | ½ yard                         |
|                            | MRD2-537<br>Blacklight | Middle Border                          | ⅓ yard or<br>2½" x WOF         |
|                            | MRD3-190<br>Ice Blue   | Backing                                | % yard or<br>27½" x 27½" piece |